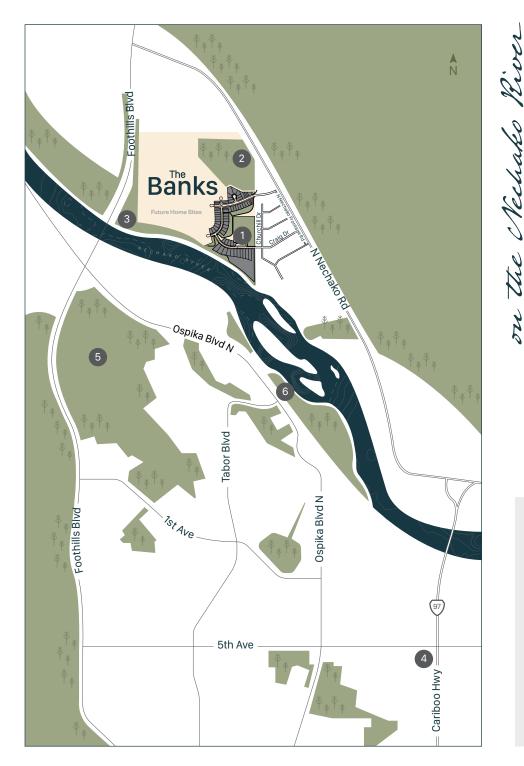

## 135 Banks W 24.5

- CIBC Dollarama LP
- 1 Edgewood Elementary School
- 2 Nechako Park Field
- 3 Nechkako Riverside Park
- 4 Spruceland Mall
  - Anytime Fitness
  - Bank of Nova Scotia
  - Chopped Leaf

  - First Choice Haircutters
  - Great White Toy Comics Games
  - Little Ceasars
  - Mark's Work Wearhouse
  - Moores
  - Nauroth & Associates Ltd.
  - Premium Label Outlet
  - Quizno's
  - Rocky Mountain Chocolate Factory
  - Sally Beauty
  - Save-On Foods
  - Shoppers Drug Mart
  - Starbucks
  - Visions One Hour Optical Ltd.
- 5 Moore's Meadow Nature Park
- Wilson Park