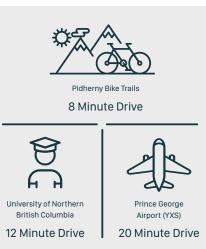

## Location & Amenities

## 135 Banks W 24.5



- CIBC Dollarama LP
- 1 Edgewood Elementary School
- 2 Nechako Park Field
- 3 Nechkako Riverside Park
- 4 Spruceland Mall
  - Anytime Fitness
  - Bank of Nova Scotia
  - Chopped Leaf

  - First Choice Haircutters
  - Great White Toy Comics Games
  - Little Ceasars
  - Mark's Work Wearhouse
  - Moores
  - Nauroth & Associates Ltd.
  - Premium Label Outlet
  - Quizno's
  - Rocky Mountain Chocolate Factory
  - Sally Beauty
  - Save-On Foods
  - Shoppers Drug Mart
  - Starbucks
  - Visions One Hour Optical Ltd.
- 5 Moore's Meadow Nature Park
- Wilson Park



## THEBANKSPG.CA



\*The developer reserves the right to make changes and modifications to the information contained herein. Maps, views, scales, and renderings are representational only and are not necessarily accurate, and final design, construction, and features may differ. Floor plans, layouts, finishes, and availability are subject to change without notice. Please see a developersales representative for more information. E. & O. E.